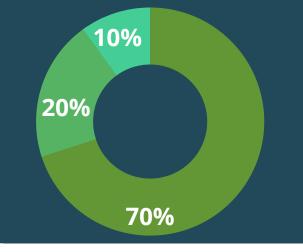

# Time Commitment

- 70% learning on the job
- 20% learning through mentoring and coaching
- 10% learning through formal learning courses