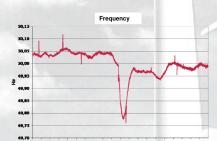

DS3 Requirements: - FFR & POR - Frequency > 49.85Hz - SOR & TOR1 - Frequency > 49.80 Hz - DDR &FPFAPR - Voltage drop < 10%

Easy to read reports are sent to recipients list via SMTP server

Custom framework that analyses compliance with the requirements